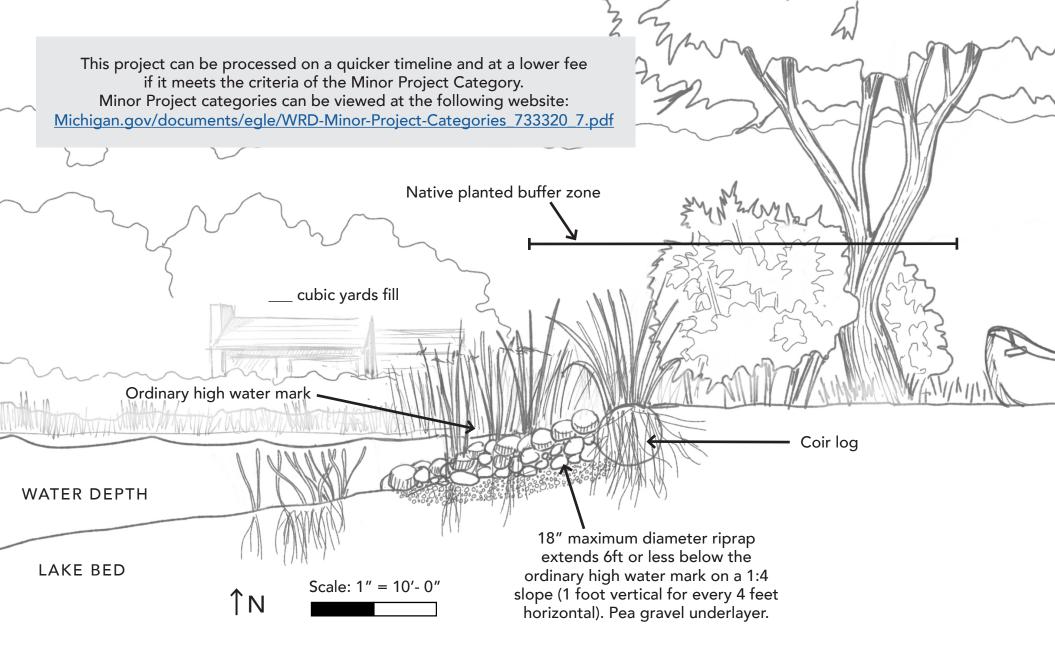

## HIGHER ENERGY BIOENGINEERING

800-662-9278 | Michigan.gov/EGLE

The Michigan Department of Environment, Great Lakes, and Energy does not discriminate on the basis of race, sex, religion, age, national origin, color, marital status, disability, political beliefs, height, weight, genetic information, or sexual orientation in the administration of any of its programs or activities, and prohibits intimidation and retaliation, as required by applicable laws and regulations.