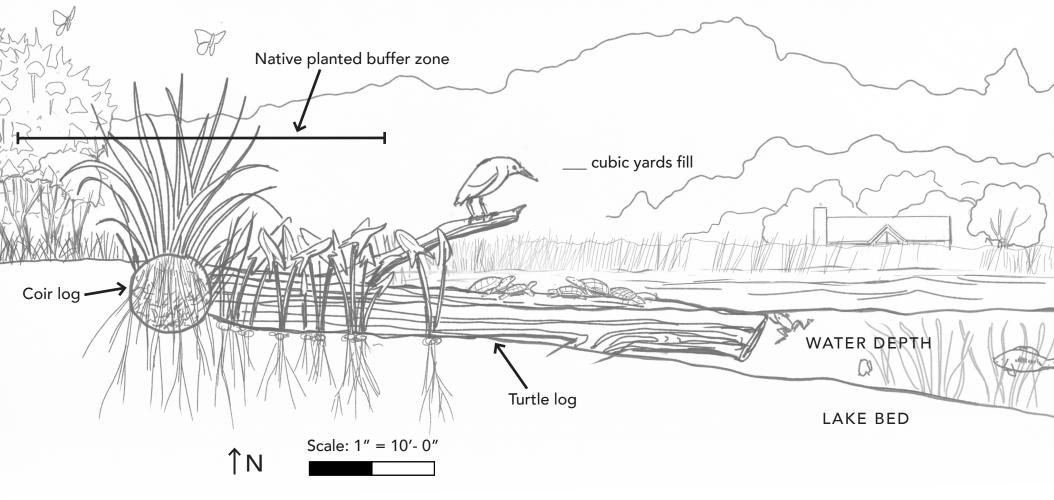

## LOWER ENERGY BIOENGINEERING

This project can be processed on a quicker timeline and at a lower fee if it meets the criteria of the Minor Project Category. Minor Project categories can be viewed at the following website: <u>Michigan.gov/documents/egle/WRD-Minor-Project-Categories\_733320\_7.pdf</u>